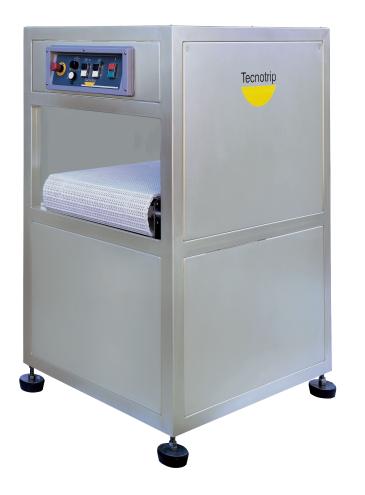

### **Features**

Easy maintenance and cleaning Manufacture according to CE standard Product entry and exit: automatic

# Equipment

Analog programmer

### Information about analog programmer

Tape speed regulator Manual air nozzle lift adjustment Manual or automatic work selector \*see descriptions on the web