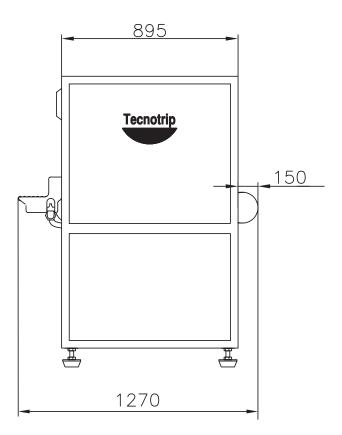

# **Technical data**

Exterior dimensions/mm: 1270x945x1390 Chamber dimensions/mm: 524x1055x250 Power/Kw: 6,5 Compressed air/bar: 6 Electrical connection: 220/380V 50/60Hz 3ph Weight/kg: 260