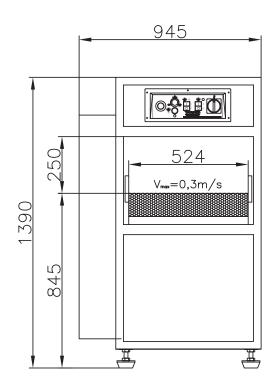

# **Technical data**

Exterior dimensions/mm: 1270x945x1390 Chamber dimensions/mm: 524x1055x250 Power/Kw: 6,5 Compressed air/bar: 6 Electrical connection: 220/380V 50/60Hz 3ph Weight/kg: 260