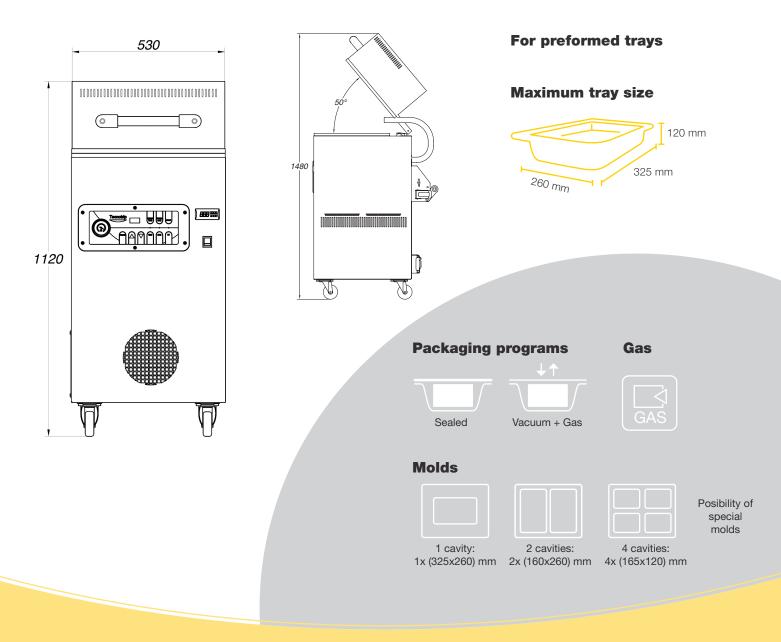

### **Technical data**

Exterior dimensions/mm: 530x704x1120 Maximum tray dimensions/mm: 325x260x120 Maximum film coil dimensions/mm: Ø300x400mm Cycles/min: 2/5 Power/Kw: 2,3 Electrical connection: 220V 50/60Hz 1ph Weight/kg: 118