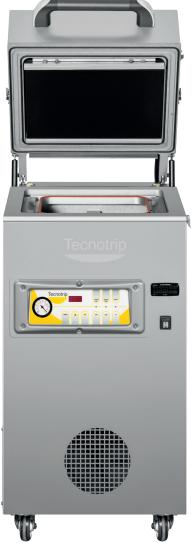

Catering

Ideal and Economic for all kinds of products and especially pre-cooked. Suitable for small productions with the possibility of a constant mold change. Recommended for all sectors, where product preservation, good presentation and ease of storage and cleaning is required.

### **Features**

Easy maintenance and cleaning Manufacture according to CE standard Change of mold without tools

### **Technical data**

Exterior dimensions/mm: 530x704x1120 Maximum tray dimensions/mm: 325x260x120 Maximum film coil dimensions/mm: Ø300x400mm Cycles/min: 2/5 Power/Kw: 2,3 Electrical connection: 220V 50/60Hz 1ph Weight/kg: 118

## Equipment

Pump: 21 m<sup>3</sup>/h Digital programmer: CD system Gas

#### Information about the digital programmer

10 programs to select Vacuum control by sensor (%) Supplementary vacuum function Gas control by sensor (%) Complementary function gas Sealing control Pump connection and disconnect key \*see descriptions on the web