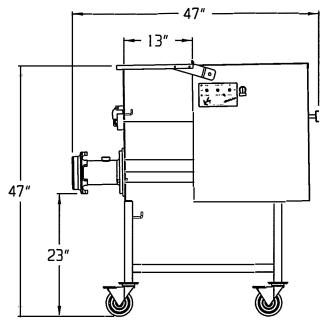

75 LBS. CAPACITY, REMOVABLE PADDLE, STAINLESS STEEL HOPPER COVER WITH SAFETY LOCKOUT.

**WORKING CAPACITY: 75-LBS.** 

WEIGHT: 355 LBS. NET, 395 LBS. SHIPPING WEIGHT.

OUTPUT: UP TO 100 LBS. PER MINUTE WITH 3/8" PLATE.