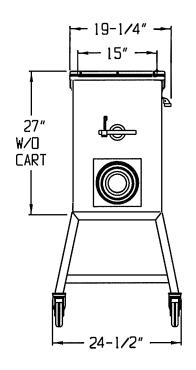

75 LBS. CAPACITY, REMOVABLE PADDLE, STAINLESS STEEL HOPPER COVER WITH SAFETY LOCKOUT.

**WORKING CAPACITY: 75-LBS.** 

WEIGHT: 355 LBS. NET, 395 LBS. SHIPPING WEIGHT.

OUTPUT: UP TO 100 LBS. PER MINUTE WITH 3/8" PLATE.