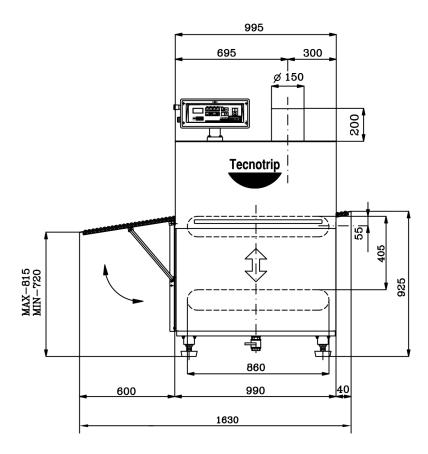

### **Technical data**

Exterior dimensions/mm: 1730x930x1590 Chamber dimensions/mm: 870x440x285 Power/Kw: 30 Compressed air/bar: 6 Electrical connection: 220/380V 50/60Hz 3ph Weight/kg: 273 Water capacity/Ltr: 200 Water temperature: 100°C