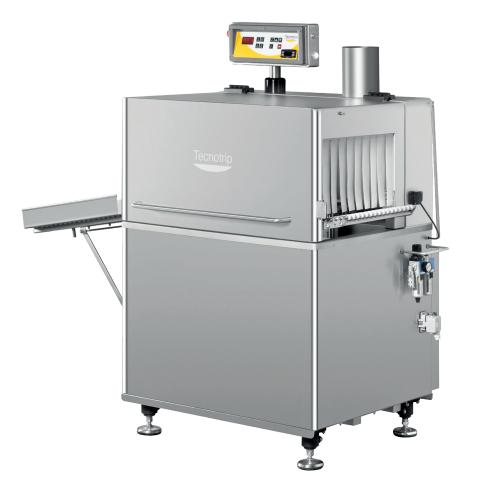

#### **Features**

Easy maintenance and cleaning Manufacture according to CE standard Product entry and exit: automatic Water heating: electric-steam

#### Equipment

Digital program: CD System Bell