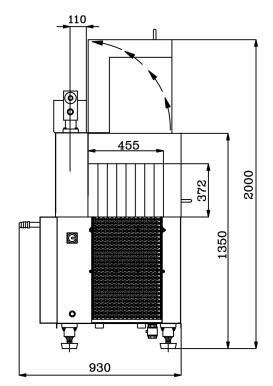

### **Technical data**

Exterior dimensions/mm: 1730x930x1590 Chamber dimensions/mm: 870x440x285 Power/Kw: 30 Compressed air/bar: 6 Electrical connection: 220/380V 50/60Hz 3ph Weight/kg: 273 Water capacity/Ltr: 200 Water temperature: 100°C